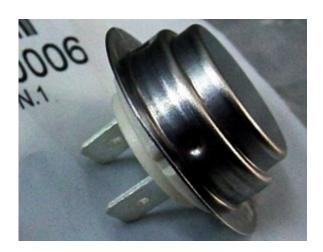

The temperature sensor regulates and reports the water temperature within the appliance and is usually located within the door and is sometimes referred to as a thermister or door stat.

An example of a temperature sensor.