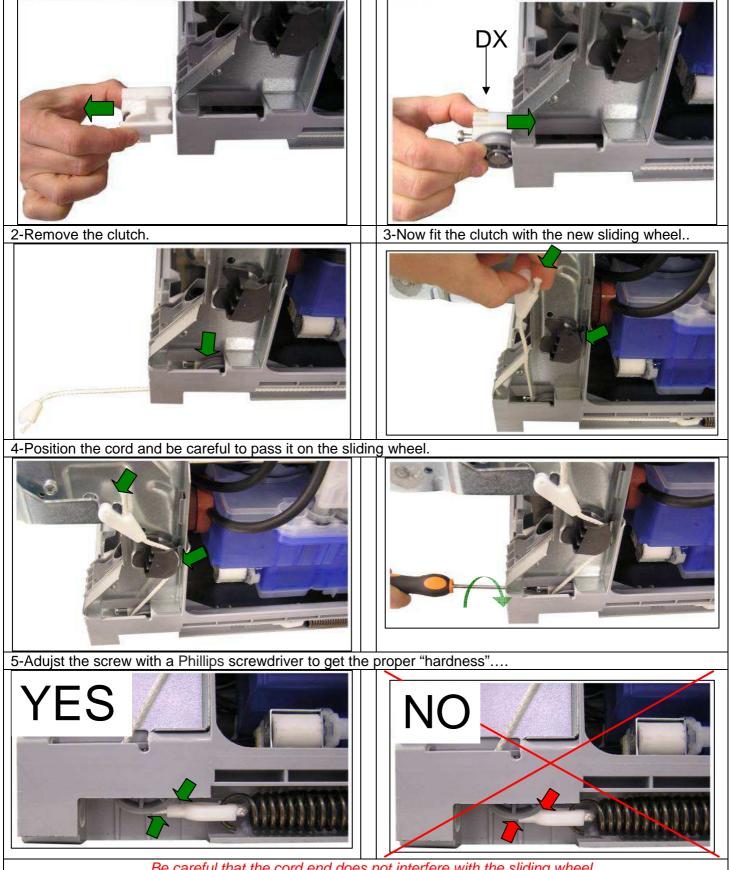

## SERVICE BULLETIN

... Be careful that the cord end does not interfere with the sliding wheel.