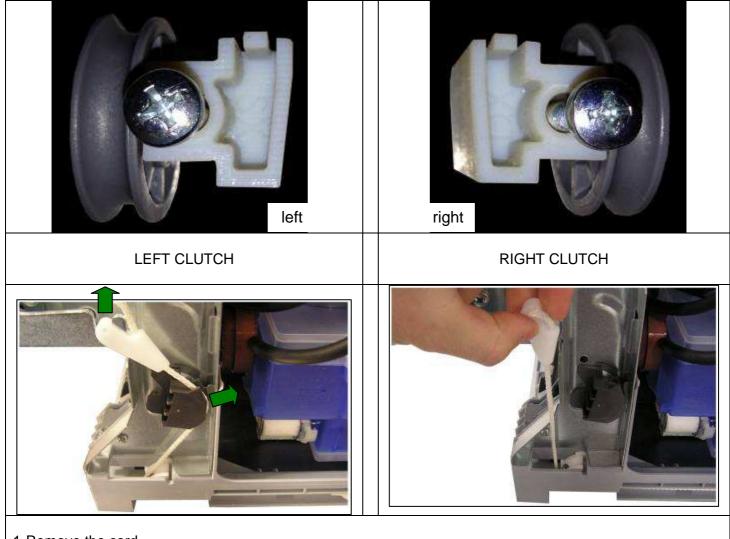

|               |
| Modification description | The original clutch has been replaced with a new component whose configuration has been updated ( <i>kit p/n 690072859</i> ). The new component is with free wheel which allows a better sliding. |               |
| Introduction date        | 20/01/2014                                                                                                                                                                                        |               |
| Interchangeability       | yes                                                                                                                                                                                               |               |

## **NEW CLUTCH APPLICATION**



1-Remove the cord.



## SERVICE BULLETIN



... Be careful that the cord end does not interfere with the sliding wheel.