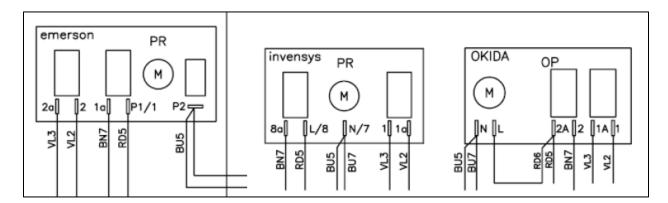

The dual relay timer can be utilised in a single relay product (in cases where there is no supply of the correct part) by ignoring the second relay, i.e. no wires connected to it. Below are the pin-outs of the three suppliers for the 816291317 timer.

Emerson – ignore 2a and 2.

Invensys – ignore 1 and 1a.

Okida - ignore 1 and 1A.