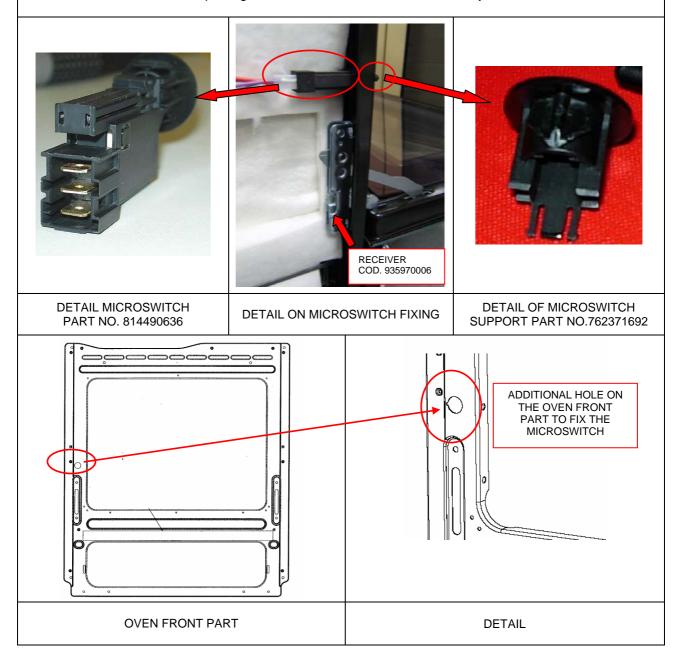

## **NEW CONFIGURATION**

The door receiver+microswitch assy and the oven front part have been replaced with: a new microswitch, the related support for the fixing, a new oven front part and an indipendent receiver has been added replacing the old door receiver+ microswitch assy.