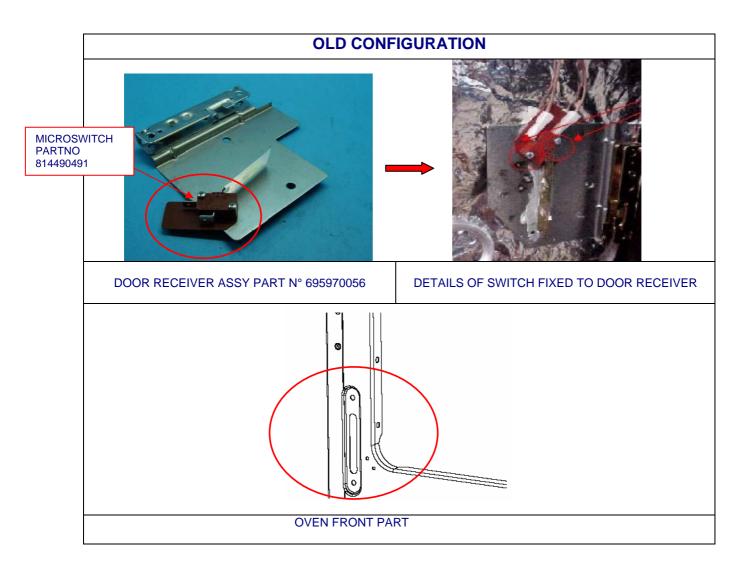

| Document n°                                | CUC-SB2006-01-New microswitch on cooker door-GB                                                                                                                                                                                                                    |  |  |
|--------------------------------------------|--------------------------------------------------------------------------------------------------------------------------------------------------------------------------------------------------------------------------------------------------------------------|--|--|
| Brand                                      | Smeg                                                                                                                                                                                                                                                               |  |  |
| Models envolved                            | Freestanding cookers 90x60,90X60PB, 60x60,60x50,80X50PB, 80x50T                                                                                                                                                                                                    |  |  |
| Cause                                      | Improvement of microswitch efficiency                                                                                                                                                                                                                              |  |  |
| Description of modification                | The door receiver+microswitch assy have been replaced by an independent microswitch fixed directly on the oven front frame and by a door receiver. For this reason the frontal part of the oven has been modified, adding a hole for the microswitch (see details) |  |  |
| Date of introduction From 07/10/05 onwards |                                                                                                                                                                                                                                                                    |  |  |
| Interchangeability                         | <b>NO</b> The new microswitch cannot be mounted on the appliances produced before this date, as there is no hole in the front part of the oven to fix it.                                                                                                          |  |  |