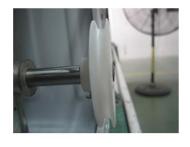

Step 24.25:Put a  $\varphi$ 8.0mm (first) washer and  $\varphi$ 6.0mm washer (second).(provided by factory);

Step 26: install a M6 nut; Step 27-29: assembly;

Step 30

Step 31

Step 30.31: replace fan pulley, assembly, then finished.