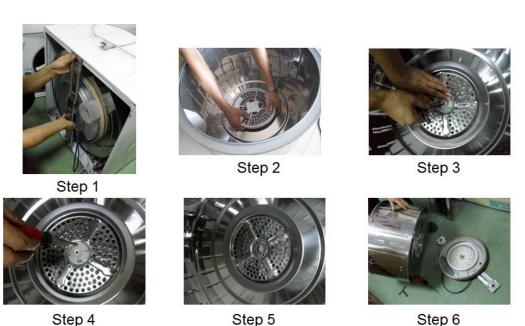

### Replacement procedure

The procedure outlined below should take approximately 60 minutes to complete.

- A: remove back cover
- B: unplug connection of safety thermostat (no polarity)
- C: remove the belt from pulley at motor shaft
- D: unscrew the ball bearing supporting beam assembly
- E: remove the V-belt on inner tub assembly (drum)
- F: Take out the whole drum assembly
- G: Mark the ball bearing supporting beam assembly (Top
- & Bottom) and follow setp1-6 show on the pics above