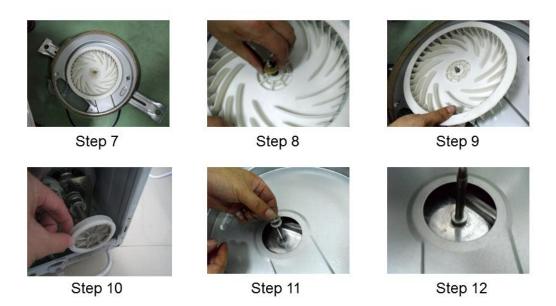

Step 7.8.9.10: Disassembly. Take out the fan assembly, plat pad, fan belt, fan pulley;

Step11.12: Replace blue belt solution. First put the blue belt in, then put two φ8.0mm washer(provided by factory). Replace the fan pulley at step 10

Step13.14.15: install the new ball bearing fan assembly; (provided by factory) Step16.17: install a iron sleeve, bigger side is downward; (provided by factory)

Step 18: install plastic sleeve.(provided by factory);