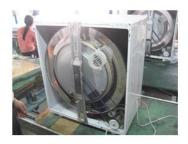

Step 24.25:Put a  $\varphi$ 8.0mm (first) washer and  $\varphi$ 6.0mm washer (second).(provided by factory);

Step 26: install a M6 nut; Step 27-29: assembly;

Step 30

Step 31

Step 30.31: replace fan pulley, assembly, then finished.