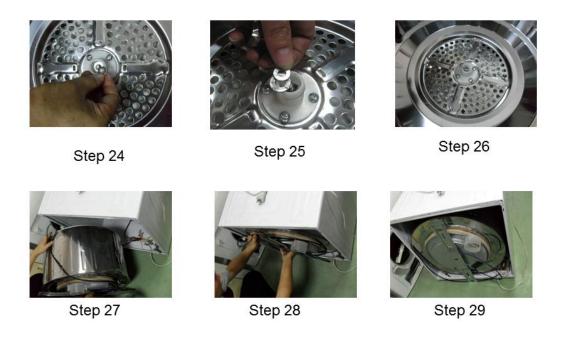

Step 24.25:Put a  $\varphi$ 8.0mm (first) washer and  $\varphi$ 6.0mm washer (second).(provided by factory);

Step 26: install a M6 nut; Step 27-29: assembly;

Step 30

Step 31

Step 30.31: replace fan pulley, assembly, then finished.