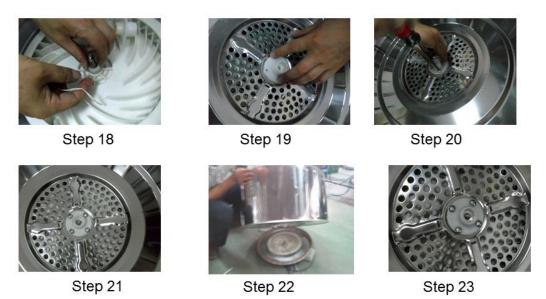

Step 19.20.21: install the new oil bearing for drum, then screw up.(provided by factory) This new oil bearing for drum is for replace work only, it's dimensions can fit the iron sleeve)

Step 22.23: Assembly the drum and fan assembly;

Step 24.25:Put a  $\varphi$ 8.0mm (first) washer and  $\varphi$ 6.0mm washer (second).(provided by factory);

Step 26: install a M6 nut; Step 27-29: assembly;

Step 30

Step 31

Step 30.31: replace fan pulley, assembly, then finished.