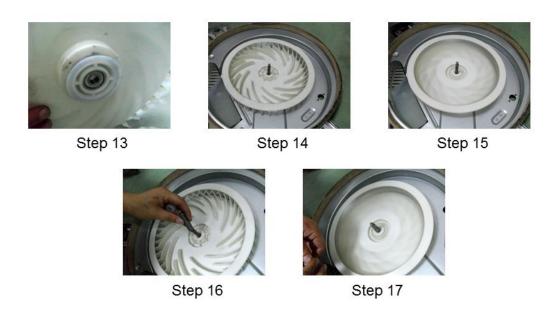

Step13.14.15: install the new ball bearing fan assembly; (provided by factory) Step16.17: install a iron sleeve, bigger side is downward; (provided by factory)

Step 18: install plastic sleeve.(provided by factory);

Step 19.20.21: install the new oil bearing for drum, then screw up.(provided by factory) This new oil bearing for drum is for replace work only, it's dimensions can fit the iron sleeve)

Step 22.23: Assembly the drum and fan assembly;