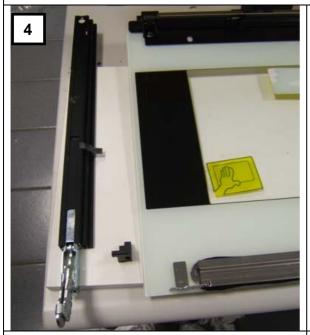

## **DOOR DISMANTLING**

5

SIDE SUPPORT DISMANTLED

SUPPORT AND THE RELATED DOOR STRIP DISMANTLED