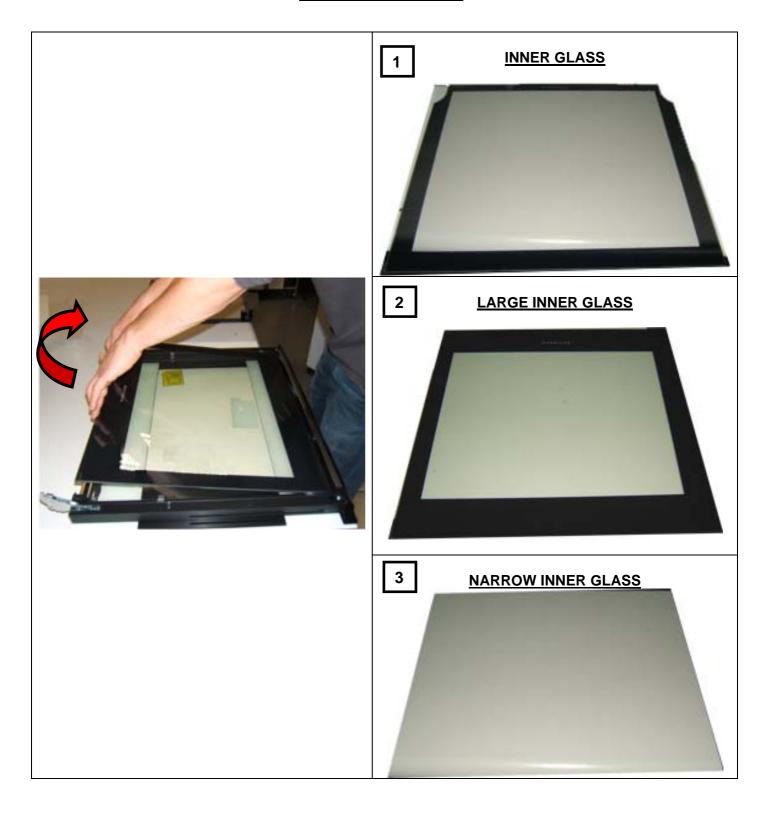

## **DOOR DISMANTLING**

5

SIDE SUPPORT DISMANTLED

SUPPORT AND THE RELATED DOOR STRIP DISMANTLED

## **DOOR DISMANTLING**