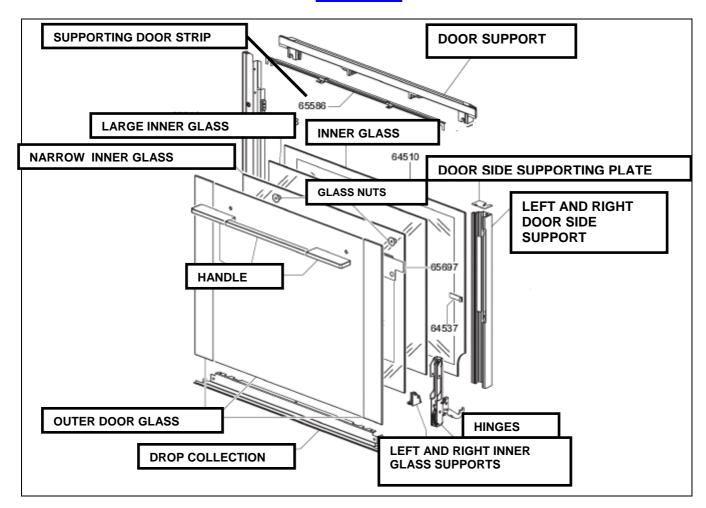

## **DOOR DISMANTLING**

5

SIDE SUPPORT DISMANTLED

SUPPORT AND THE RELATED DOOR STRIP DISMANTLED

## **DOOR DISMANTLING**