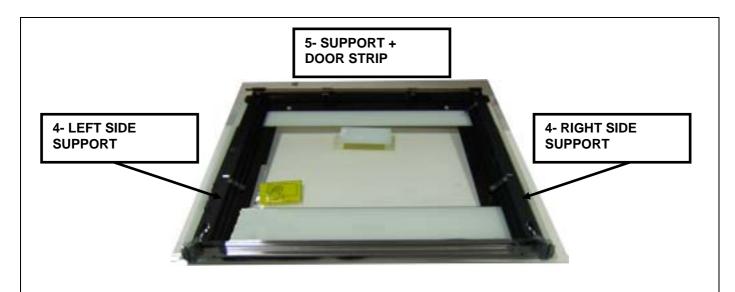

## **DOOR DISMANTLING**

5

SIDE SUPPORT DISMANTLED

SUPPORT AND THE RELATED DOOR STRIP DISMANTLED

## **DOOR DISMANTLING**