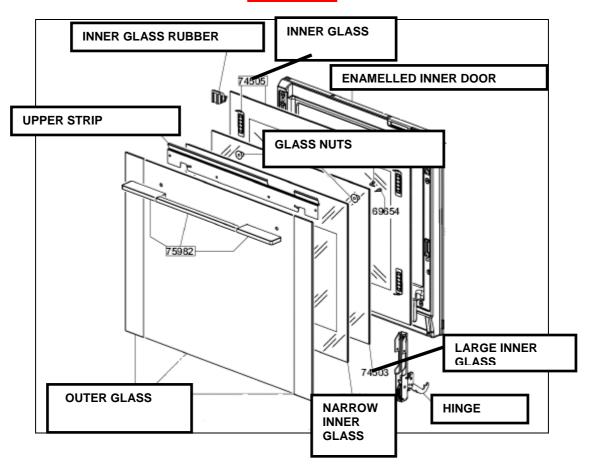

s required the creation of new models whose index is -2                                                    |
| All SC ovens( that is to say traditional ovens with the door aesthetic without frame)                                    | Starting from 01/09/2008: introduction of a new door with modification.  (refer to the related exploded views for the component part numbers) |
| FP132/FP131/FPM68X/<br>SCP160X                                                                                           | Starting from 01/04/2008: introduction of a new door with modification.  (refer to the related exploded views for the component part numbers) |



## **OLD DOOR**





## **DOOR DISMANTLING**









5



SIDE SUPPORT DISMANTLED

SUPPORT AND THE RELATED DOOR STRIP DISMANTLED



## **NEW DOOR**





## **DOOR DISMANTLING**